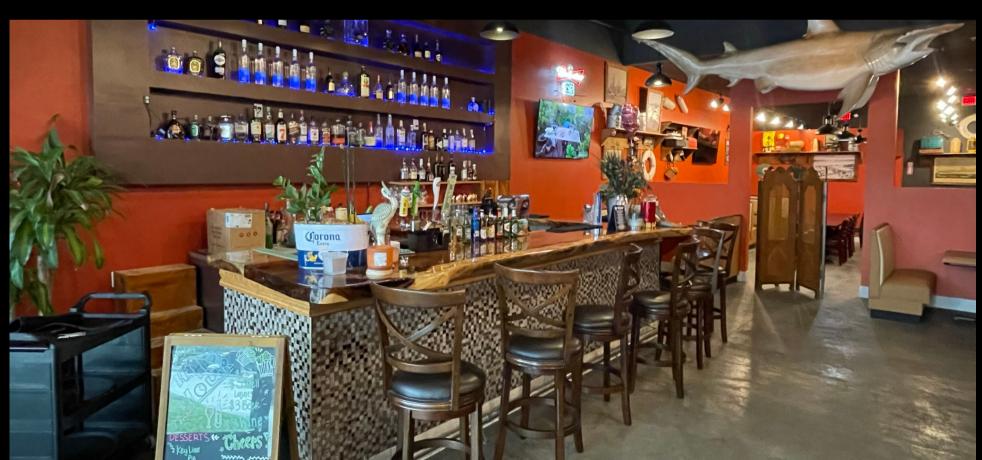

#### **DETAILED INFORMATION**

- Located just West of West Palm Beach Outlet Malls
- Building 4,900 SF +/- with covered patio
- TURN KEY Ideal location for Sports Bar & Grill
- Incredible visibility on Palm Beach Lakes Blvd
- Traffic Count 37,500 +/- cars per day!
- Approved for 4COP SFS Full Liquor License
- ASKING \$40 PSF NNN with est \$9.50 in CAM

### 1540 Palm Beach Lakes Blvd #110, West Palm Beach, FL 33401