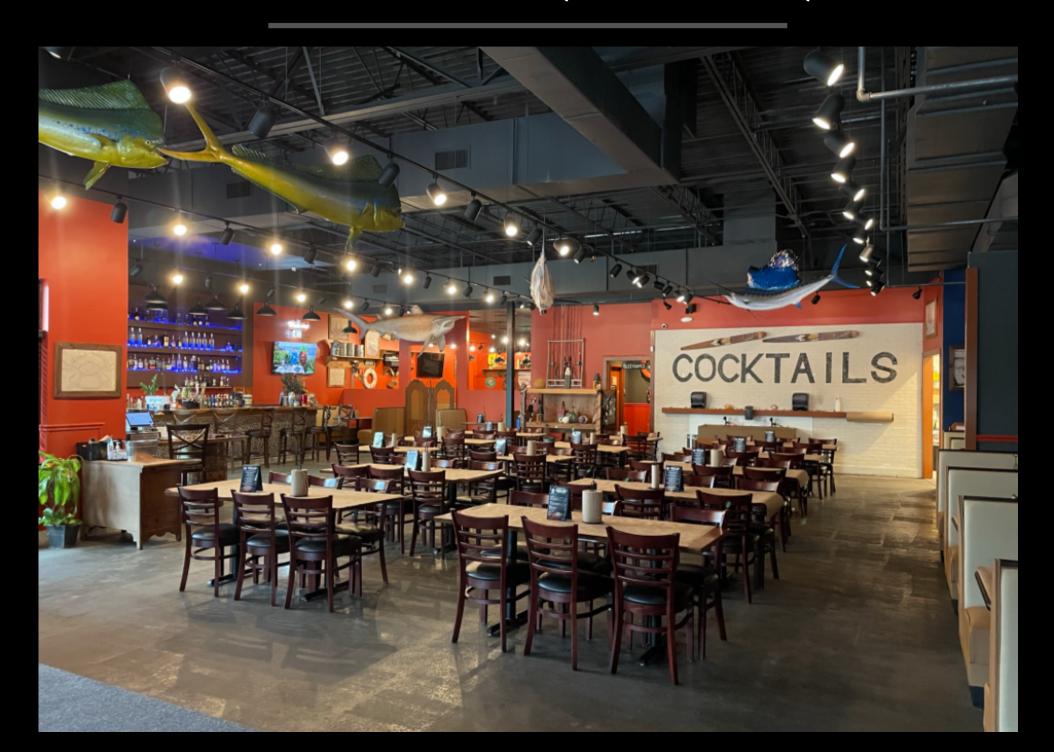

\$40 PSF NNN & \$9.50 in CAM Located on Palm Beach Lakes Blvd Great Deal Great Lease NO KEY \$\$\$

1540 Palm Beach Lakes Blvd #110, West Palm Beach, FL 33401

### END CAP RESTAURANT & BAR - PALM BEACH LAKES BLVD 1540 Palm Beach Lakes Blvd #110, West Palm Beach, FL 33401

#### **DETAILED INFORMATION**

- Located just West of West Palm Beach Outlet Malls
- Building 4,900 SF +/- with covered patio
- TURN KEY Ideal location for Sports Bar & Grill
- Incredible visibility on Palm Beach Lakes Blvd
- Traffic Count 37,500 +/- cars per day!
- Approved for 4COP SFS Full Liquor License
- ASKING \$40 PSF NNN with est \$9.50 in CAM



Florida's Premier Restaurant Broker



### 1540 Palm Beach Lakes Blvd #110, West Palm Beach, FL 33401



### 1540 Palm Beach Lakes Blvd #110, West Palm Beach, FL 33401



## CONTACT

### A. TOM PRAKAS

tom@prakascompany.com

Cell: 561.929.0111

### **CHAS PRAKAS**

chas@prakascompany.com

Cell: 561.400.1058

### ATHAN PRAKAS II

athan@prakascompany.com

Cell: 561.927.7760

# PRAKAS CCO.

Florida's Premier Restaurant Broker