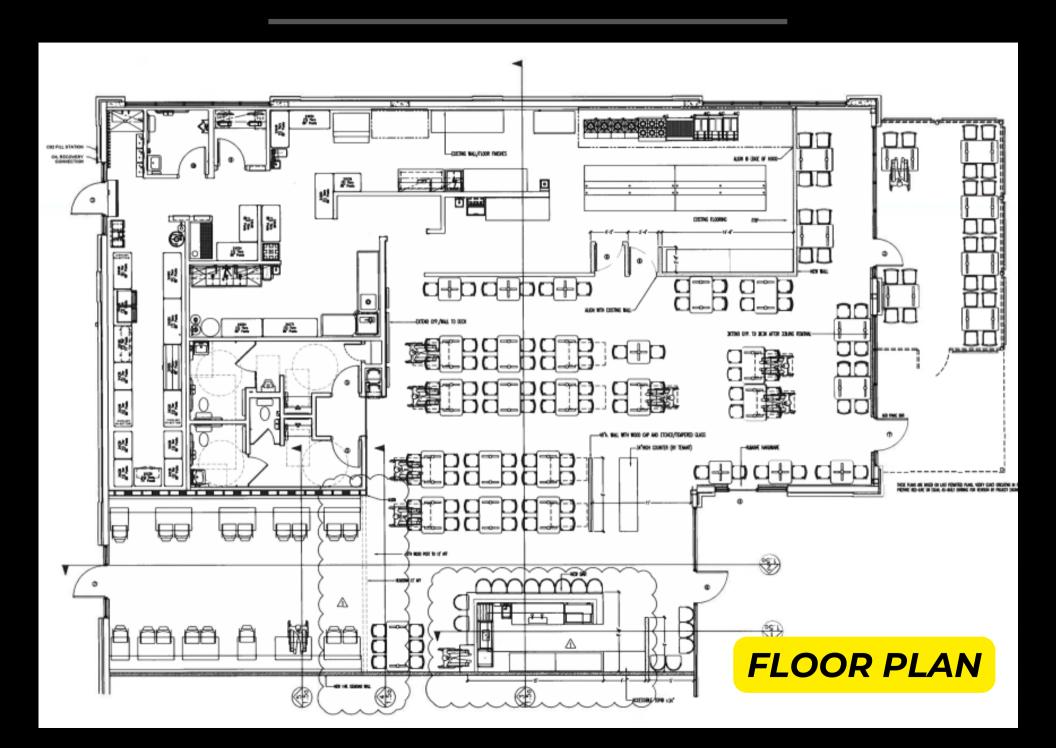

#### **DETAILED INFORMATION**

- Located just West of West Palm Beach Outlet Malls
- Building 4,900 SF +/- with covered patio
- TURN KEY Ideal location for Sports Bar & Grill
- Incredible visibility on Palm Beach Lakes Blvd
- Traffic Count 37,500 +/- cars per day!
- Approved for 4COP SFS Full Liquor License
- ASKING \$40 PSF NNN with est \$9.50 in CAM

### 1540 Palm Beach Lakes Blvd #110, West Palm Beach, FL 33401