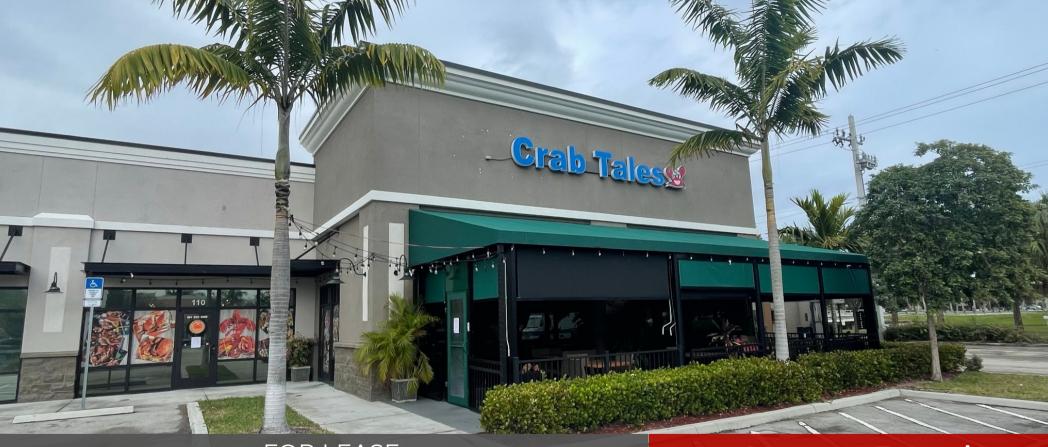

### END CAP RESTAURANT & BAR - PALM BEACH LAKES BLVD 1540 Palm Beach Lakes Blvd #110, West Palm Beach, FL 33401

#### **DETAILED INFORMATION**

- Located just West of West Palm Beach Outlet Malls
- Building 4,900 SF +/- with covered patio
- TURN KEY Ideal location for Sports Bar & Grill
- Incredible visibility on Palm Beach Lakes Blvd
- Traffic Count 37,500 +/- cars per day!
- Approved for 4COP SFS Full Liquor License
- ASKING \$40 PSF NNN with est \$9.50 in CAM

### 1540 Palm Beach Lakes Blvd #110, West Palm Beach, FL 33401